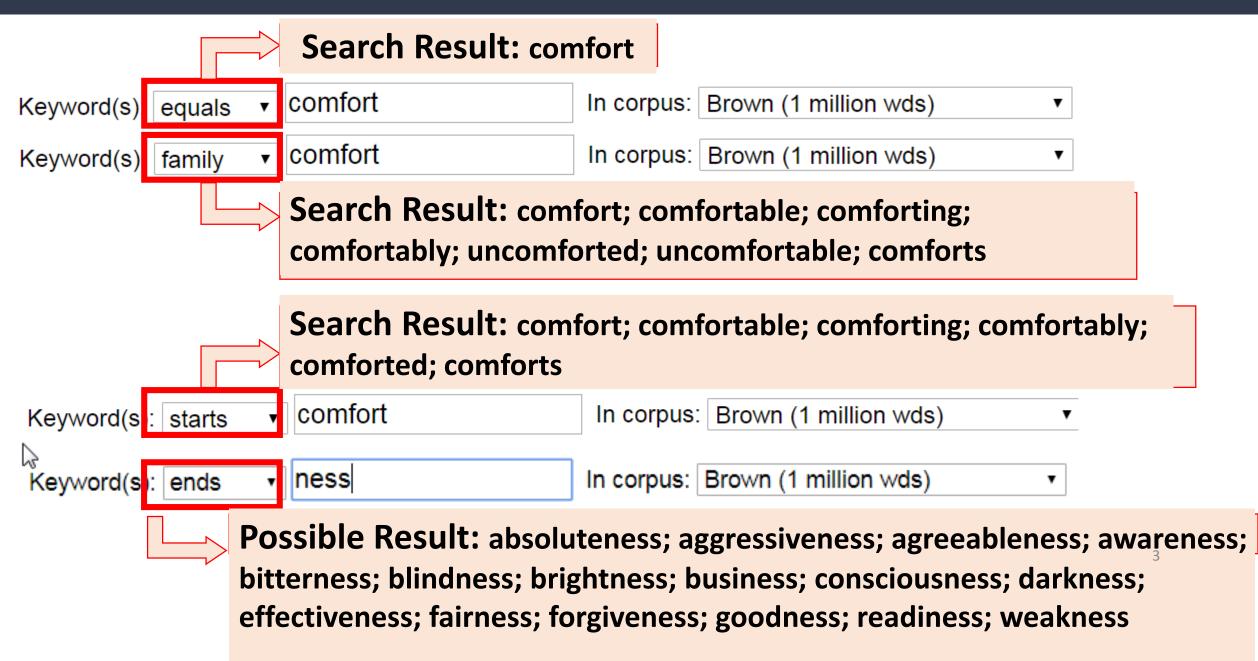

|
| and NONE of these words anywhere in the line                                                                                                                                    |
| + Scan for any recurring word (potential colloc.) within 5 ▼ words presenting <= 4 ▼ times                                                                                      |
| DEMOS :       Demo 1       Demo 2       Demo 3       Demo 4       Demo 5       de-homynisers >>       River bank       Money bank                                               |
| Reset Get concordance                                                                                                                                                           |

### Word search



## controls

| tome > <u>Concordancers</u> > Corpus search input (Eng)                                                                                                                                       |                                         |
|-----------------------------------------------------------------------------------------------------------------------------------------------------------------------------------------------|-----------------------------------------|
| Corpus Concordance English v.7                                                                                                                                                                |                                         |
| Nith Sub-Corpus capacity for items marked in select menu - five now + more